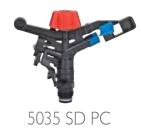

# 5035 SD PC

- Part circle plastic impact sprinkler 3/4" male
- For irrigation of edges in various field crops
- Wide diameter of throw up to 34 m
- Working pressure range: 2.5-5.0 bar