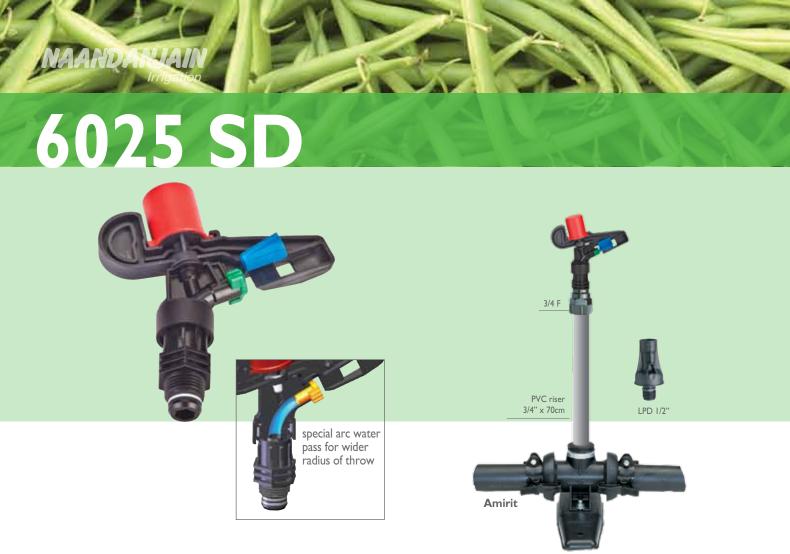

### INTRODUCTION

NAANDANJAIN

- New & innovative concept based on unique hammer with SD (Super Diffuser) plate, designed for uniform distribution
- SD sprinkler is designed to work even with low pressure
- The hydrodynamic design of the nozzle and special arc water passage facilitate wider radius of throw, which reduces the number of sprinklers required per unit area
- SD sprinklers are less sensitive to clogging and have higher resistance to wind

Plastic protection cap protects the spring from sand, frost gives longer life to sprinkler

Unique hammer with SD (super-diffuser) plate design for uniform distribution

Easily interchangeable color-coded bayonet nozzles to match the required precipitation rate. Integrated stream straightening vanes for maximum throw