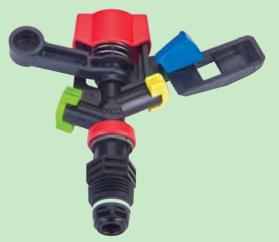

Plastic protection cap protects the spring from sand, frost gives longer life to sprinkler

Unique hammer with SD (super-diffuser) plate design for uniform distribution

Easily interchangeable color-coded bayonet nozzles to match the required precipitation rate. Integrated stream straightening vanes for maximum throw