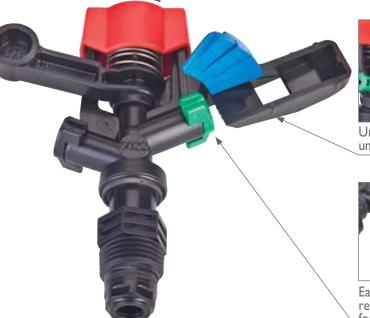

Plastic protection cap protects the spring from sand, frost gives longer life to sprinkler

Unique hammer with SD (super-diffuser) plate design for uniform distribution

Easily interchangeable color-coded bayonet nozzles to match the required precipitation rate. Integrated stream straightening vanes for maximum throw

#### **Features and benefits**

I.Unique hammer with SD (Super Diffuser) provides perfect uniformity of distribution. The SD mechanism ensures enough water closer to the sprinkler, even at low pressure.

- 4.SD sprinklers are less sensitive to clogging
- 5.SD sprinklers have higher resistance to wind