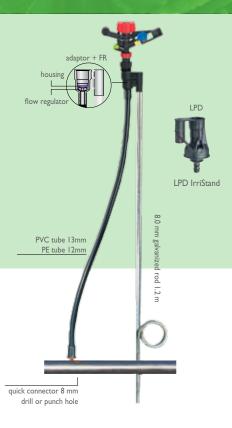

### 6.Optional

SD sprinklers can be combined with LPD (Leakage Prevention Device) under the sprinkler to maintain a full irrigation system:

- Allows immediate operation of the whole system
- Prevents drainage and damage to the soil structure
- Provides uniform irrigation, especially for germination purposes (short cycles)