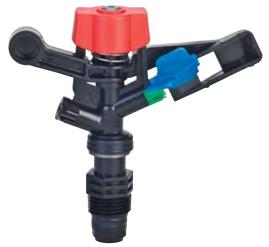

Plastic protection cap protects the spring from sand, frost gives longer life to sprinkler

Unique hammer with SD (super-diffuser) plate design for uniform distribution

Easily interchangeable color-coded bayonet nozzles to match the required precipitation rate. Integrated stream straightening vanes for maximum throw

#### **Features and benefits**

I.Unique hammer with SD (Super Diffuser) provides perfect uniformity of distribution. The SD mechanism ensures enough water closer to the sprinkler, even at low pressure.