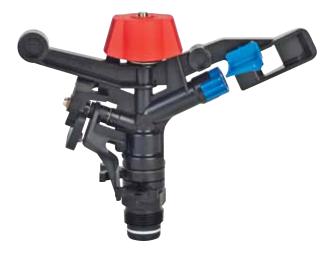

Plastic protection cap protects the spring from sand, frost gives longer life to sprinkler

Unique hammer with SD (super-diffuser) plate design for uniform distribution

Easily interchangeable color-coded bayonet nozzles to match the required precipitation rate. Integrated stream straightening vanes for maximum throw

#### **Features and benefits**

I.Unique hammer with SD (Super Diffuser) provides perfect uniformity of distribution. The SD mechanism ensures enough water closer to the sprinkler, even at low pressure.