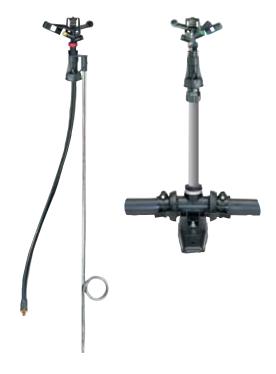

## 5022 SD-U

- Plastic impact sprinkler, 1/2" male or 3/4" female
- Mounted on IrriStand 52 or 53
- Low working pressure: 2.0 bar
- Low flow rate: up to 800 lph
- High distribution uniformity, up to 12 m

## 5022 SD FOR MEDIUM AND HIGH FLOW RATE

- Plastic impact sprinkler, 1/2" male or 3/4" female
- Mounted on riser
- Medium and high flow rate: 760-1680 lph
- High distribution uniformity, up to 14 m

- Plastic impact sprinkler, 1/2" male or 3/4" female
- Mounted on riser
- Special arc structure for maximum range of throw
- Medium and high flow rate: 540-1270 lph
- High distribution uniformity: up to 16 m

# 5035 SD

- Plastic impact sprinkler, 3/4" male single or dual nozzles
- Medium and high flow rate: 0.790-3.540 m<sup>3</sup>/h
- High distribution uniformity: up to 20 m