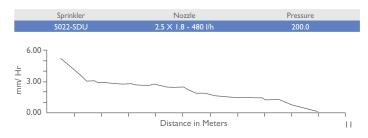

2. High distribution uniformity within the irrigated pattern (6025 SD single nozzle 3.0 mm (585 lph) at 2.5 bar 12 X 12 m)

| Uniformity Coefficent (CU) | 95%       |
|----------------------------|-----------|
| Application Rate           | 4.0 mm/hr |
| Scheduling Coeff. (5%)     | 1.0       |