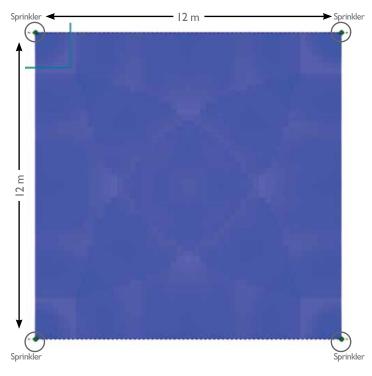

2. High distribution uniformity within the irrigated pattern (6025 SD single nozzle 3.0 mm (585 lph) at 2.5 bar 12 X 12 m)

| Uniformity Coefficent (CU) | 95%       |
|----------------------------|-----------|
| Application Rate           | 4.0 mm/hr |
| Scheduling Coeff. (5%)     | 1.0       |