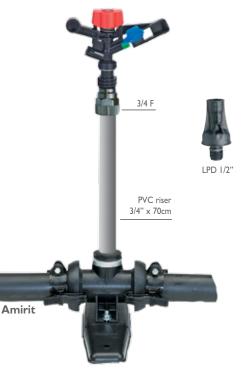

### 6.Optional

SD sprinklers can be combined with LPD (Leakage Prevention Device) under the sprinkler to maintain a full irrigation system:

- Allows immediate operation of the whole system
- Prevents drainage and damage to the soil structure
- Provides uniform irrigation, especially for germination purposes (short cycles)