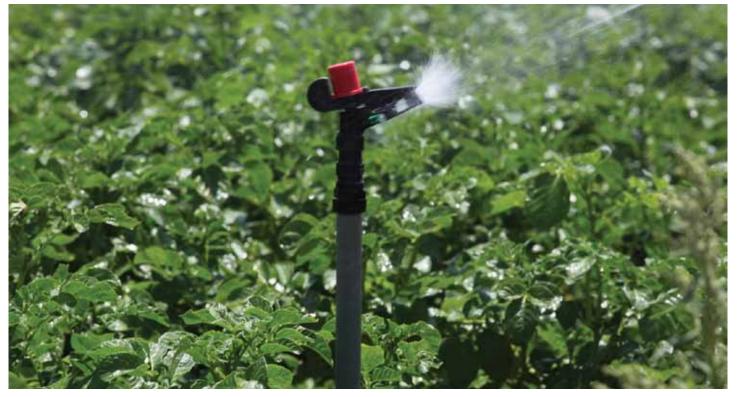

#### **Applications**

- Recommended for closely spaced field crops, such as potato, leafy vegetables, cotton, oil seeds, pulses, cereals and fodder crops
- Irrigation and germination of vegetables, flowers and nursery crops

#### **Features and benefits**

I.Unique hammer with SD (Super Diffuser) provides perfect uniformity of distribution. The SD mechanism ensures enough water closer to the sprinkler, even at low pressure.

3. Low droplet impact and low application rate ensure better conditions for perfect germination and development. The fine, low droplet impact velocity prevents splashing of sand and fertilizers onto the seedlings