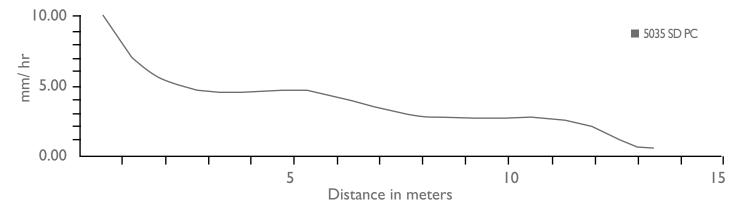

# 5035 SD PC

- Part circle plastic impact sprinkler 3/4" male
- For irrigation of edges in various field crops
- Wide diameter of throw up to 34 m
- Working pressure range: 2.5-5.0 bar