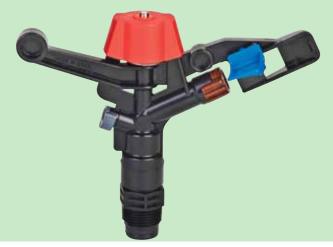

Plastic protection cap protects the spring from sand, frost gives longer life to sprinkler

Unique hammer with SD (super-diffuser) plate design for uniform distribution

Easily interchangeable color-coded bayonet nozzles to match the required precipitation rate. Integrated stream straightening vanes for maximum throw

#### **Features and benefits**

I.Unique hammer with SD (Super Diffuser) provides perfect uniformity of distribution. The SD mechanism ensures enough water closer to the sprinkler, even at low pressure.