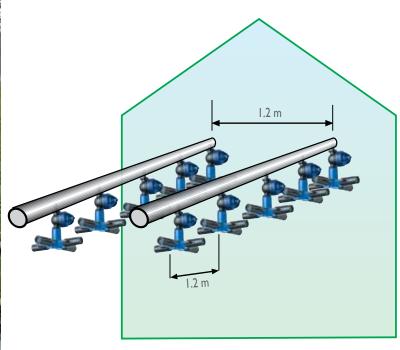

# **High pressure Super LPD**

- Recommended working pressure: 4.0 bar
- Droplet size average 55 micron (at 4.0 bar)
- Filtration requirements: 130 microns (120 mesh)
- Minimum height above crop: 1.0 m
- Max. spacing between units on laterals: 1.2 m
- Max. spacing between lateral: 1.2 m
- Max. distance of lateral from bench edge: 0.2 m

# Fast-n-Fast Super LPD (high pressure) 4 Foggers installed on a cross manifold