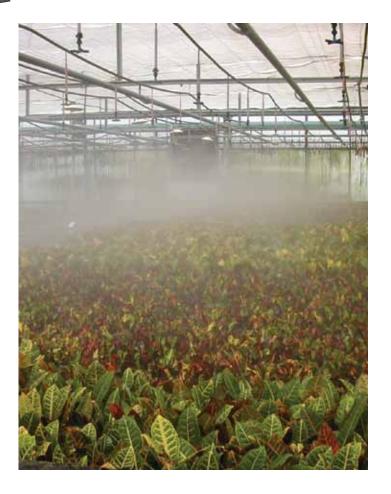

### **APPLICATIONS**

- Reduces greenhouse temperature
- Increases greenhouse humidity
- Provides perfect conditions for plant propagation
- Fogger on T assembly used for pesticide application

# • For cooling and humidifying only:

(4 foggers on cross or 2 foggers on T) 3.0-4.0 m between laterals

2.0-3.0 m between heads

# • For cooling, humidifying and spraying:

(2 foggers on T only) 2.0-3.0 m between laterals

1.5 m between heads