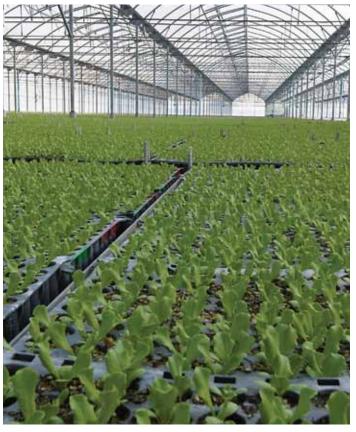

Max. spacing between units on laterals: 1.2 m
- Max. spacing between lateral: 1.2 m
- Max. distance of lateral from bench edge: 0.2 m

# Fast-n-Fast Super LPD (high pressure) 4 Foggers installed on a cross manifold

# **Medium pressure Super LPD**

- Opening pressure 3.0 bar
- Closing pressure 1.5 bar
- Droplet size average 69 micron at 3.0 bar

# FOGGER FLOW RATE ON CROSS (I/h)

| . Coolin Low Rate on Choos (III) |        |      |        |      |       |  |  |
|----------------------------------|--------|------|--------|------|-------|--|--|
| Nozzle Color                     | Violet | Blue | Orange | Red  | Black |  |  |
| 3.0 bar                          | 18.0   | 24.0 | 48.0   | 72.0 | 96.0  |  |  |
| 4.0 bar                          | 21.2   | 28.0 | 56.0   | 84.0 | 112.0 |  |  |





Fogger Accessories

45° Elbow Plug T Cross