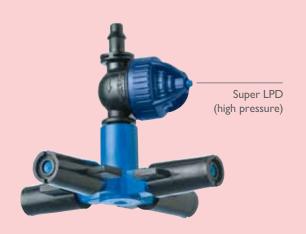

# Fast-n-Fast Super LPD (high pressure) 4 Foggers installed on a cross manifold

# **High pressure Super LPD**

- Recommended working pressure: 4.0 bar
- Droplet size average 55 micron (at 4.0 bar)
- Filtration requirements: 130 microns (120 mesh)
- Minimum height above crop: 1.0 m
- Max. spacing between units on laterals: 1.2 m
- Max. spacing between lateral: 1.2 m
- Max. distance of lateral from bench edge: 0.2 m